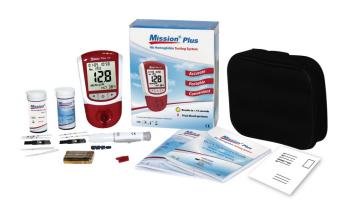

## **Ordering Information**

| Product Name                                                 | Catalog No. | Components                                                                                          |                                                                                                           |                                                                                                                        |
|--------------------------------------------------------------|-------------|-----------------------------------------------------------------------------------------------------|-----------------------------------------------------------------------------------------------------------|------------------------------------------------------------------------------------------------------------------------|
| <i>Mission<sup>®</sup> Plus</i> Hb Hemoglobin Testing System | C112-3021 √ | 1 Hb Meter<br>2 Control Strips<br>4 AAA Batteries<br>1 User's Manual<br>1 Lancing Device Insert     | 10 Test Strips<br>10 Lancets (26G)<br>1 Carrying Case<br>1 Test Strip Insert<br>1 Quick Reference Guide   | 1 Code Chip<br>1 Lancing Device<br>1 Control Strip Insert<br>1 Warranty Card<br>10 Capillary Transfer Tubes - Plastic  |
|                                                              | C112-3031 √ | 1 Hb Meter<br>2 Control Devices<br>4 AAA batteries<br>1 User's Manual<br>1 Lancing Device Insert    | 10 Test Devices<br>10 Lancets (26G)<br>1 Carrying Case<br>1 Test Device Insert<br>1 Quick Reference Guide | 1 Code Chip<br>1 Lancing Device<br>1 Control Device Insert<br>1 Warranty Card<br>10 Capillary Transfer Tubes - Plastic |
| Mission® Plus Hb Hemoglobin Test Strips                      | C132-3011 √ | 50 Test Strips (25/Canister)                                                                        | 1 Code Chip                                                                                               | 1 Test Strip Insert                                                                                                    |
|                                                              | C132-3031√  | 50 Test Strips (25/Canister) 1 Code Chip<br>50 Capillary Transfer Tubes - Glass/10 μL (25/Canister) |                                                                                                           | 1 Test Strip Insert                                                                                                    |
| Mission® Plus Hb Hemoglobin Test Devices                     | C132-3021√★ | 50 Test Devices (10/Canister)                                                                       | 1 Code Chip                                                                                               | 1 Test Device Insert                                                                                                   |
| Mission® Plus Hb Hemoglobin Control Strips                   | C122-3011 √ | 2 Control Strips (2/Canister)                                                                       | 1 Control Strip Insert                                                                                    |                                                                                                                        |
| Mission® Plus Hb Hemoglobin Control Devices                  | C122-3021√  | 2 Control Devices (2/Canister)                                                                      | 1 Control Device Insert                                                                                   |                                                                                                                        |
| Mission®Hb Hemoglobin Control Solution                       | C121-3091√  | 2 Bottle of Level-0 Control Solutions (1 mL/bottle)                                                 |                                                                                                           | 1 Control Solution Insert                                                                                              |
|                                                              |             | 2 Bottle of Level-1 Control Solutions (1 mL/bottle)                                                 |                                                                                                           |                                                                                                                        |
|                                                              |             | 2 Bottle of Level-2 Control Solutions (1 mL/bottle)                                                 |                                                                                                           |                                                                                                                        |
| Mission®Lancets                                              | C121-3041 ♦ | 100 Lancets (26G)                                                                                   |                                                                                                           |                                                                                                                        |
| Mission®Lancing Device                                       | C121-3051√  | 1 Lancing Device                                                                                    | 1 Lancing Device Insert                                                                                   |                                                                                                                        |
| Mission®Safety Lancets I                                     | C121-3061 ♦ | 25 Safety Lancets (21G/2.8 mm); 100 Safety Lancets (28G/1.8 mm)                                     |                                                                                                           |                                                                                                                        |
| Mission® Capillary Transfer Tubes                            | C121-3081√  | 50 Capillary Transfer Tubes - Plastic/10 μL                                                         |                                                                                                           |                                                                                                                        |
| <i>Mission</i> ®Hb Hemoglobin Adaptor Kit                    | C121-3011 √ | 1 Power Adaptor                                                                                     |                                                                                                           |                                                                                                                        |
| Mission®Hb Hemoglobin Data Transfer Kit                      | C121-3021   | 1 USB Cable                                                                                         | 1 Installation Disk                                                                                       |                                                                                                                        |