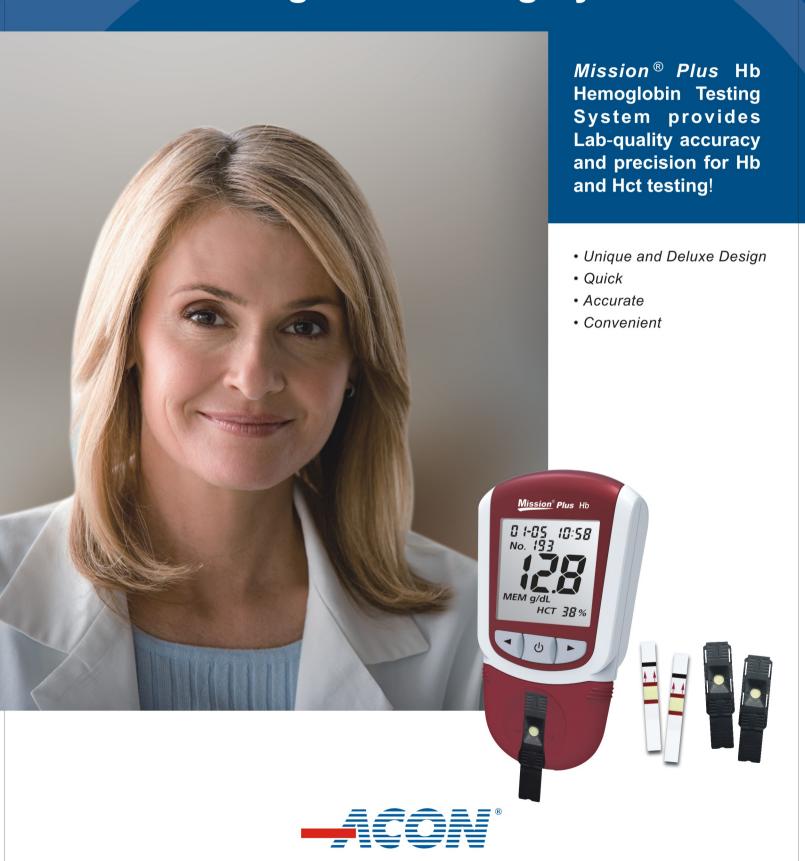

### **Unique and Deluxe Design**

- Deluxe handheld system to aid in immediate diagnosis
   Easy to read large LCD and ready to use in any Point of Care setting
- Strip format offers accurate results with affordable pricing
- · Device format minimizes contamination and provides sturdy handling

### Quick

- Hemoglobin (Hb) and Hematocrit (Hct) results in < 15 seconds
- Simply insert a test, apply specimen with capillary transfer tube and read results
- Features auto-calibration for added convenience
- · No specimen preparation required

### Accurate

- Only 10 µL capillary or venous blood required
- Precise results equivalent to automatic hematology analyzers
- Wide Hb measurement range of 4.5-25.6 g/dL with Hct range of 13-75%

### Convenient

- · Single-use dry strips/device eliminate inconvenient shipping and storage of liquid reagents
- Memory stores up to 1,000 results
- Operated by battery or optional AC adaptor
   Quick data transfer via Mini USB port